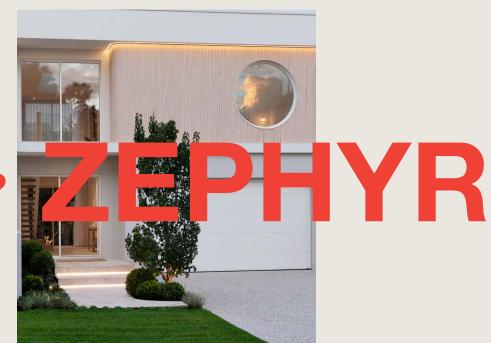

THE ZEPHYR

Inspired by
MEDITERRANEAN
calm and
SIMPLICITY

WELCOME to beautiful

WB

A PALETTE
built upon a blend of
HUES AND TEXTURES
reminiscent of the
SAND AND OCEAN.

Spread over two levels, The Zephyr was specifically designed to maximise the potential of the site by increasing the overall useable floor area.

A warm neutral palette and muted tones sets the scene for a shared calm. With careful integration of built and natural elements was key in balancing openness and privacy.

The Zephyr is a fitting homage to its location, showcasing the design vision of Webb & Brown-Neaves in celebrating the beauty of Mediterranean coastal living.