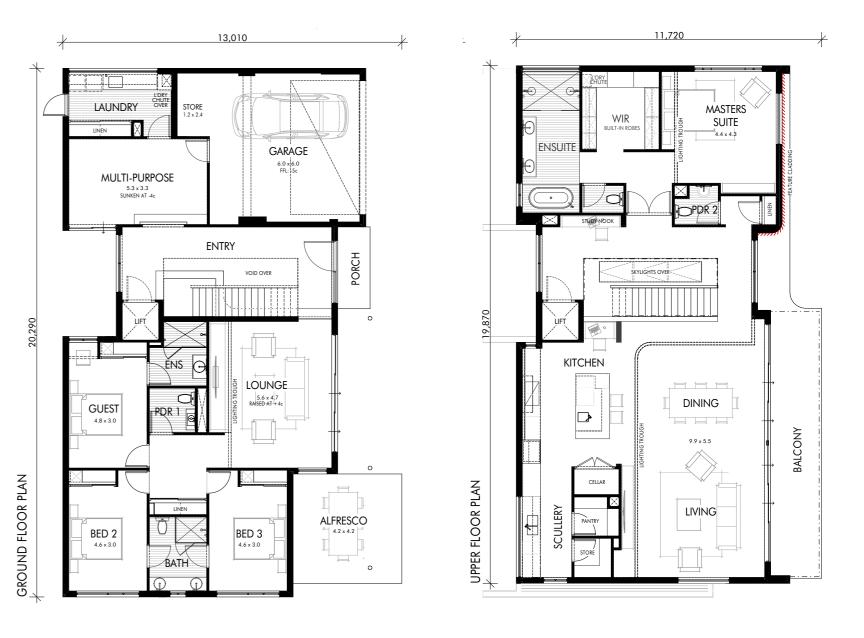

THE ZEPHYR

Inspired by
MEDITERRANEAN
calm and
SIMPLICITY

WELCOME to beautiful

WB

A PALETTE
built upon a blend of
HUES AND TEXTURES
reminiscent of the
SAND AND OCEAN.

Spread over two levels, The Zephyr was specifically designed to maximise the potential of the site by increasing the overall useable floor area.

This home effortlessly opens and closes to its surrounds. Linked together by a central staircase, each floor creates a sense of natural hierarchy and separation to the kitchen, living, sleeping, outdoor and breakout zones.

The ability to grow and evolve over time influenced how the home was designed. With optional spaces for entertaining, a multi-purpose wellness room and a choice of outdoor living zones, created a home that enables flexibility to effortlessly unfold.