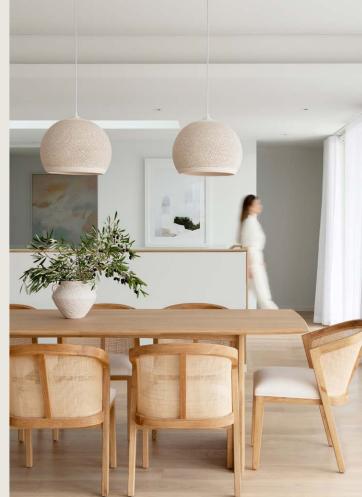

THE ZEPHYR

Inspired by
MEDITERRANEAN
calm and
SIMPLICITY

WELCOME to beautiful

WB

A PALETTE
built upon a blend of
HUES AND TEXTURES
reminiscent of the
SAND AND OCEAN.

Spread over two levels, The Zephyr was specifically designed to maximise the potential of the site by increasing the overall useable floor area.

A warm neutral palette and muted tones sets the scene for a shared calm. With careful integration of built and natural elements was key in balancing openness and privacy.

The Zephyr is a fitting homage to its location, showcasing the design vision of Webb & Brown-Neaves in celebrating the beauty of Mediterranean coastal living.