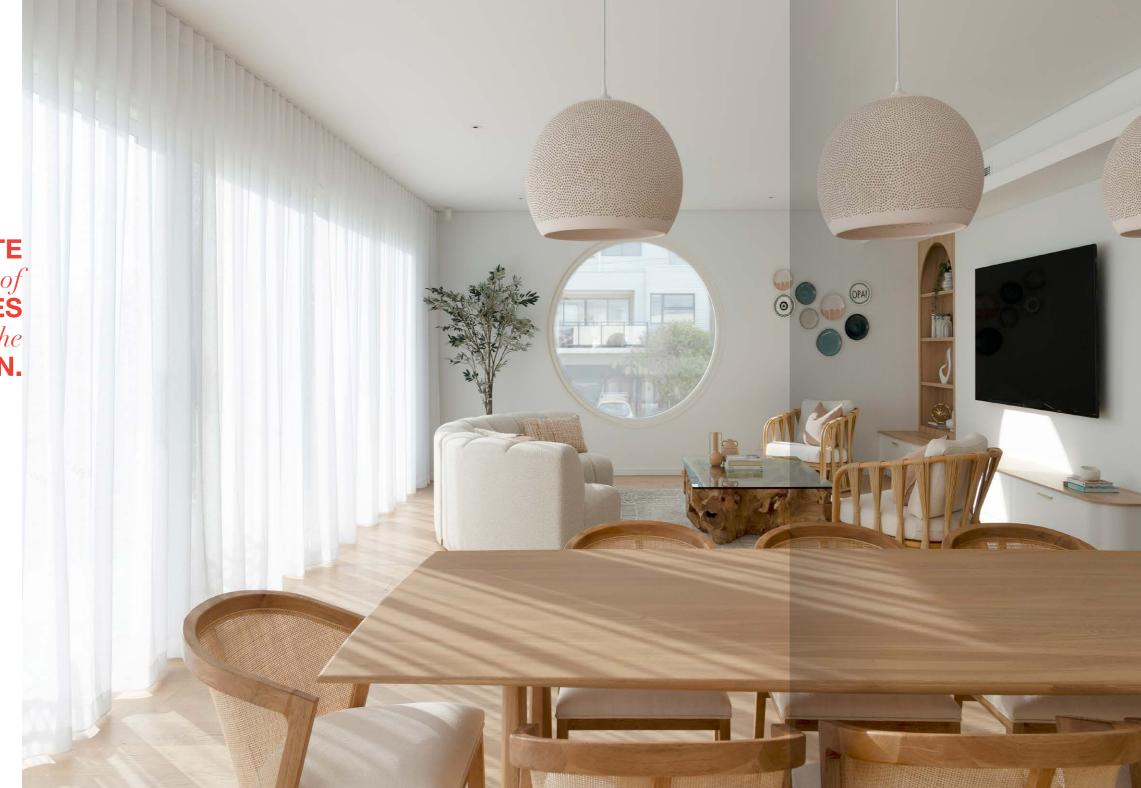

THE ZEPHYR

Inspired by
MEDITERRANEAN
calm and
SIMPLICITY

WELCOME to beautiful

WB

A PALETTE
built upon a blend of
HUES AND TEXTURES
reminiscent of the
SAND AND OCEAN.

Spread over two levels, The Zephyr was specifically designed to maximise the potential of the site by increasing the overall useable floor area.

A warm neutral palette and muted tones sets the scene for a shared calm. With careful integration of built and natural elements was key in balancing openness and privacy.

The Zephyr is a fitting homage to its location, showcasing the design vision of Webb & Brown-Neaves in celebrating the beauty of Mediterranean coastal living.