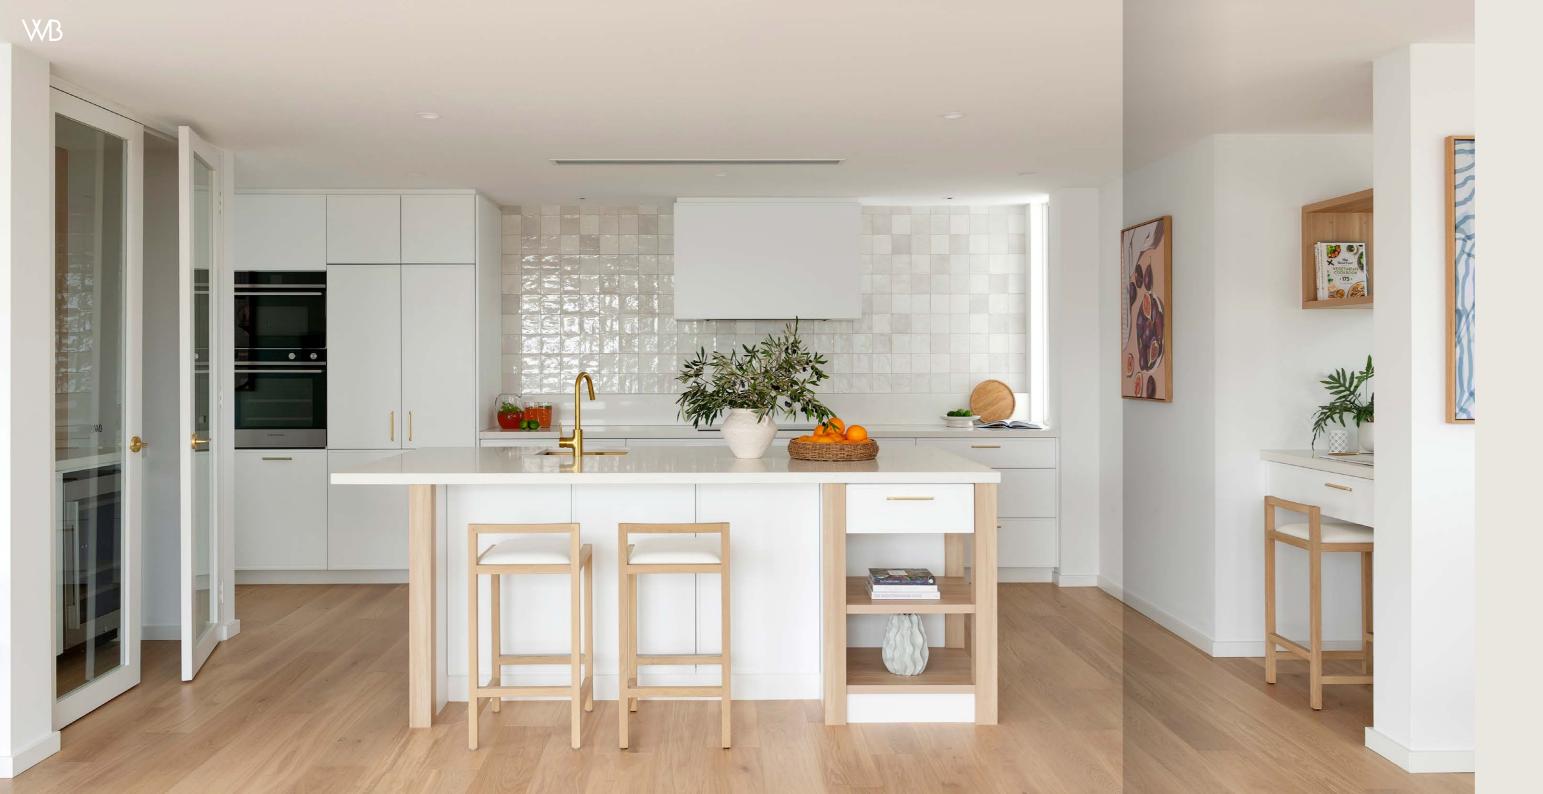

This home effortlessly opens and closes to its surrounds. Linked together by a central staircase, each floor creates a sense of natural hierarchy and separation to the kitchen, living, sleeping, outdoor and breakout zones.

The ability to grow and evolve over time influenced how the home was designed. With optional spaces for entertaining, a multi-purpose wellness room and a choice of outdoor living zones, created a home that enables flexibility to effortlessly unfold.