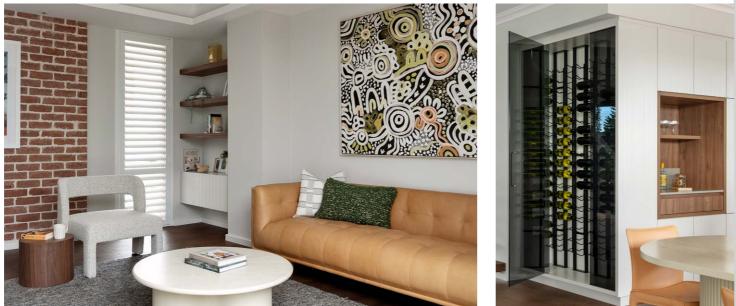

At the heart of the residence is the kitchen, designed around a large terracotta cladded island bench that serves as both a culinary workspace and a social hub. This area combines white vertical cabinetry, sleek stone benchtops, integrated appliances, complete with a full wall of wine.