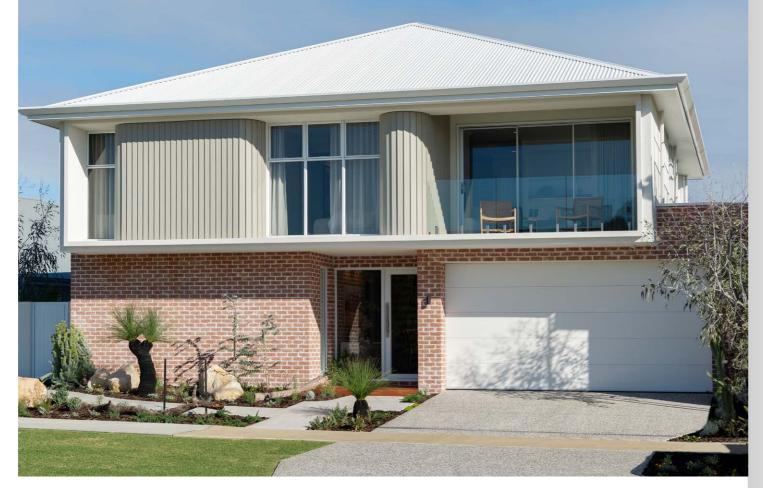

## A HOME that emphasises WARMTH and natural CONNECTION

THE BROOKTON

Drawing inspiration from the West Australian vernacular, characterised by abundant sunlight, natural timbers, complementary touches of stone and rustic brickwork, this two-story home emphasises warmth and an enhanced natural connection.

The homes façade is clad in bold vertical shaped weatherboard, and the entry is marked by textural sculptured sand bricks, creating a sense of curiosity as to what lies within.

Upon entry, the home reveals its true identity; seamlessly transitioning through the natural spaces, that easily accommodates as life progresses.