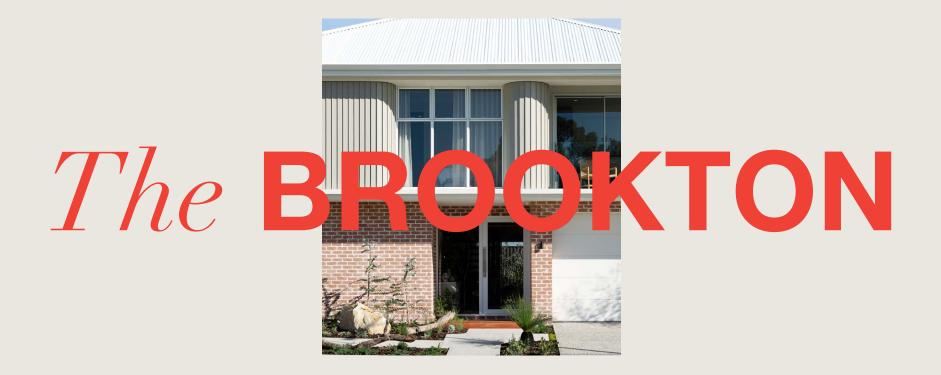

THE BROOKTON

Blending **THE CHARM** of the Australian **LANDSCAPE** with **MODERN** functionality

WELCOME to beautiful

WB

## A HOME that emphasises WARMTH and natural CONNECTION

THE BROOKTON

Drawing inspiration from the West Australian vernacular, characterised by abundant sunlight, natural timbers, complementary touches of stone and rustic brickwork, this two-story home emphasises warmth and an enhanced natural connection.

The homes façade is clad in bold vertical shaped weatherboard, and the entry is marked by textural sculptured sand bricks, creating a sense of curiosity as to what lies within.

Upon entry, the home reveals its true identity; seamlessly transitioning through the natural spaces, that easily accommodates as life progresses.