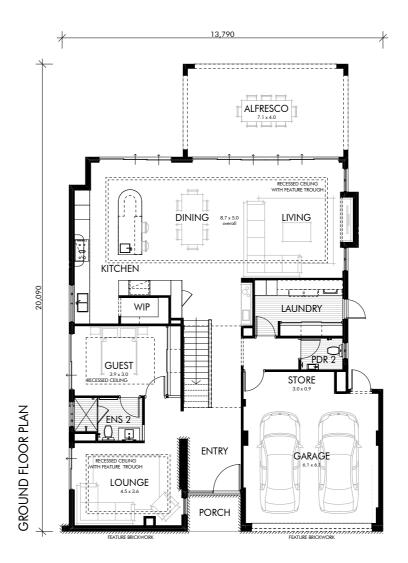

At the heart of the residence is the kitchen, designed around a large terracotta cladded island bench that serves as both a culinary workspace and a social hub. This area combines white vertical cabinetry, sleek stone benchtops, integrated appliances, complete with a full wall of wine.

Throughout The Brookton, there's a real appreciation and celebration of nature, the innovative design merges interior and exterior spaces at every opportunity, creating a home that is a retreat from the chaos of daily life.