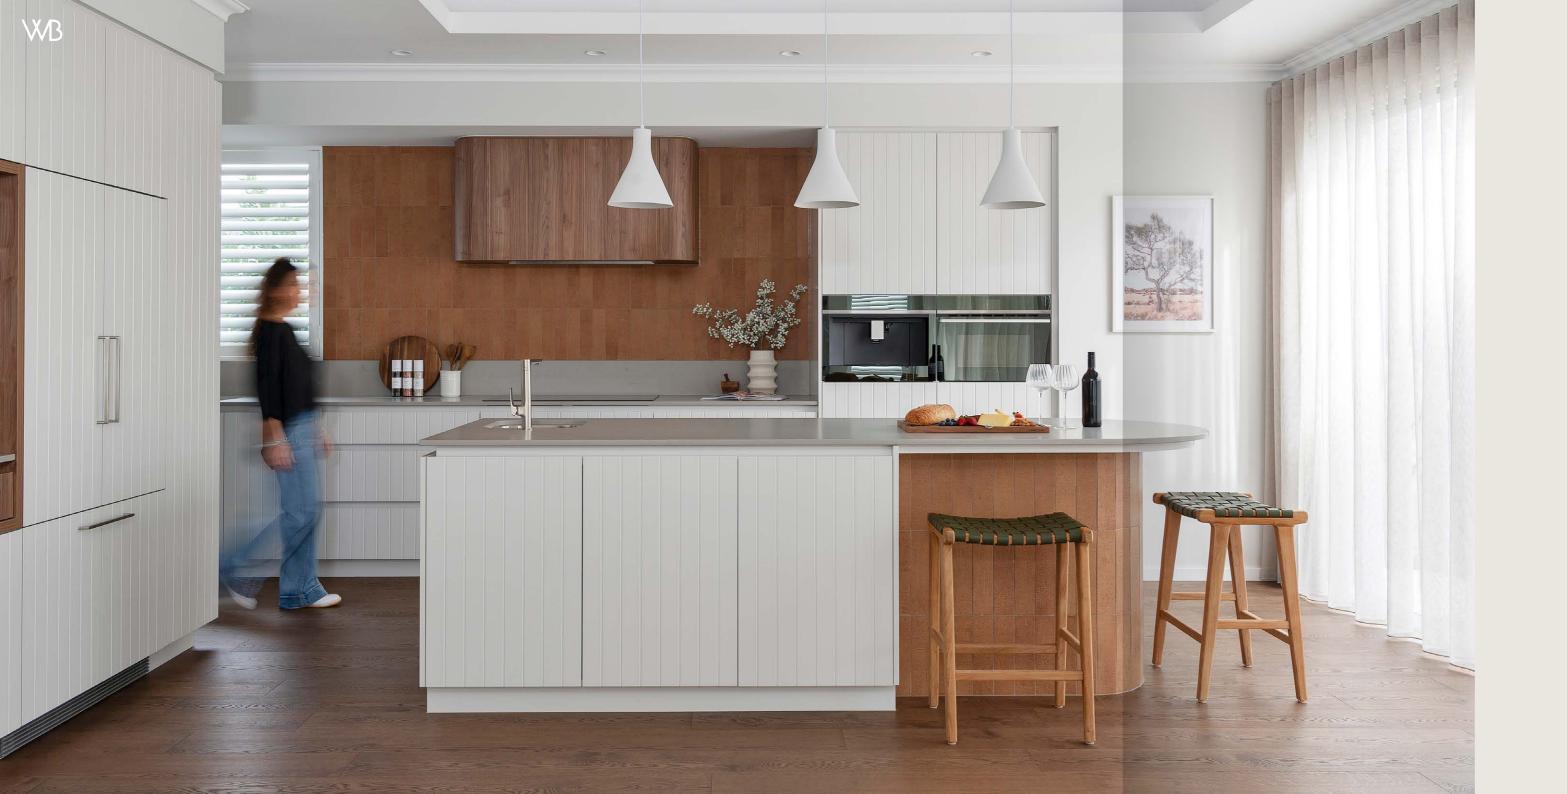

At the heart of the residence is the kitchen, designed around a large terracotta cladded island bench that serves as both a culinary workspace and a social hub. This area combines white vertical cabinetry, sleek stone benchtops, integrated appliances, complete with a full wall of wine.