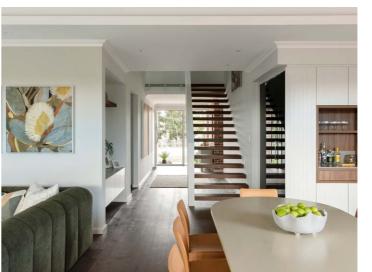

The homes façade is clad in bold vertical shaped weatherboard, and the entry is marked by textural sculptured sand bricks, creating a sense of curiosity as to what lies within.

Upon entry, the home reveals its true identity; seamlessly transitioning through the natural spaces, that easily accommodates as life progresses.

At the heart of the residence is the kitchen, designed around a large terracotta cladded island bench that serves as both a culinary workspace and a social hub. This area combines white vertical cabinetry, sleek stone benchtops, integrated appliances, complete with a full wall of wine.