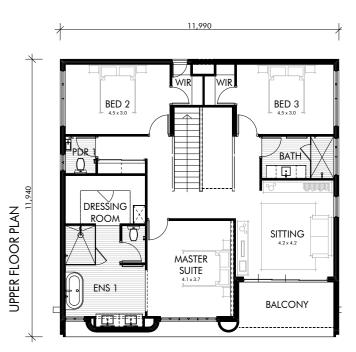

Upstairs, the layout is designed with the children in mind, integrating both flexibility and function. The bedrooms and Master Suite are complemented by a multipurpose sitting room providing abundant room for study, play and crafts.