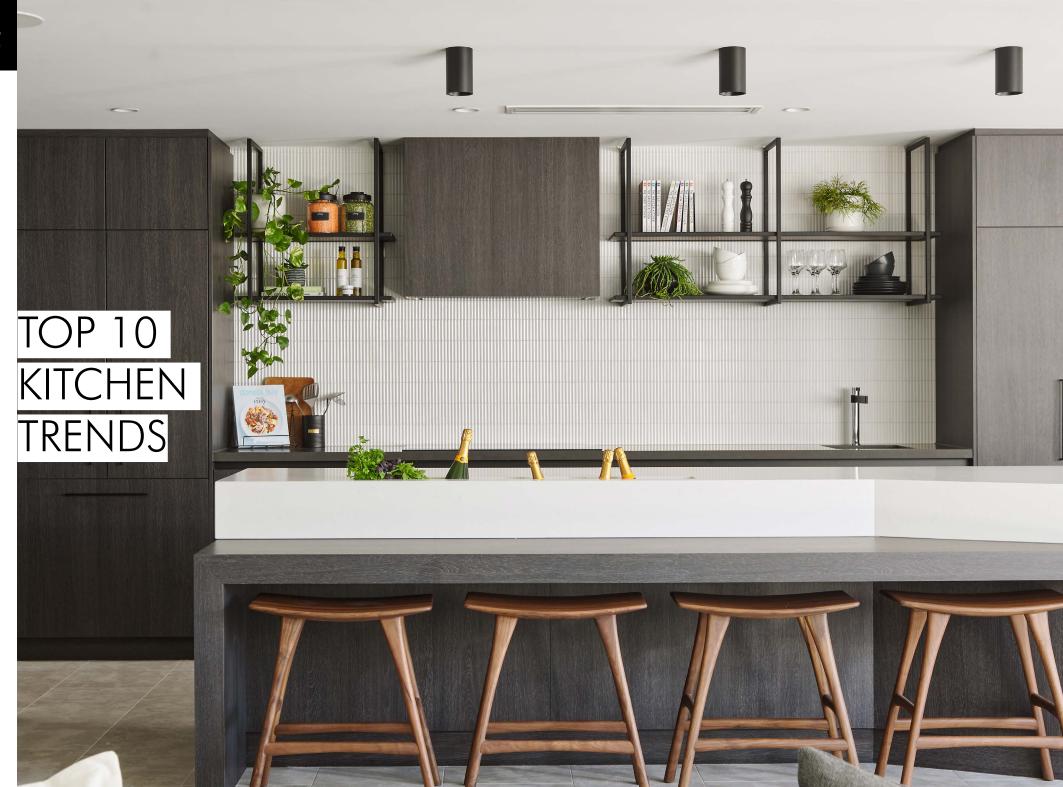

## OPEN SHELVING

The use of open shelving is a great way to add an extra flair to your kitchen. It can look instantly chic and contained if done right.

#### PENDANT LIGHTING

Statement pendant lighting anchors the dining area adding extra depth of aesthetic, ambiance and height.