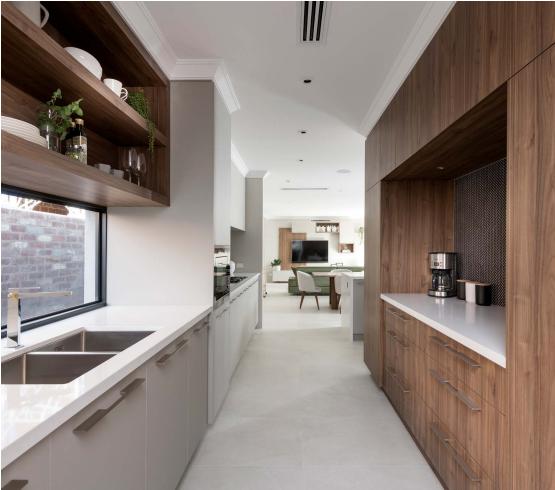

## OPEN SHELVING

The use of open shelving is a great way to add an extra flair to your kitchen. It can look instantly chic and contained if done right.

#### CLEVER & CONCEALED STORAGE

Concealed and integrated storage solutions allows the kitchen to feel streamlined as there is no visible clutter on any of the benchtops. This helps you achieve a bold and minimalist look of a modern kitchen.