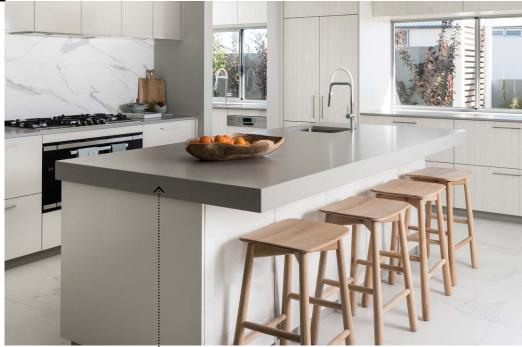

## FREESTANDING ISLANDS

Island benches can give you the extra work space and storage that you need in your kitchen as well as providing a separate dining area for the family.

#### STONE COUNTERTOP & SPLASHBACK

Stone countertops and splashbacks provide a classic and timeless aesthetic to your home making your kitchen instantly luxurious.