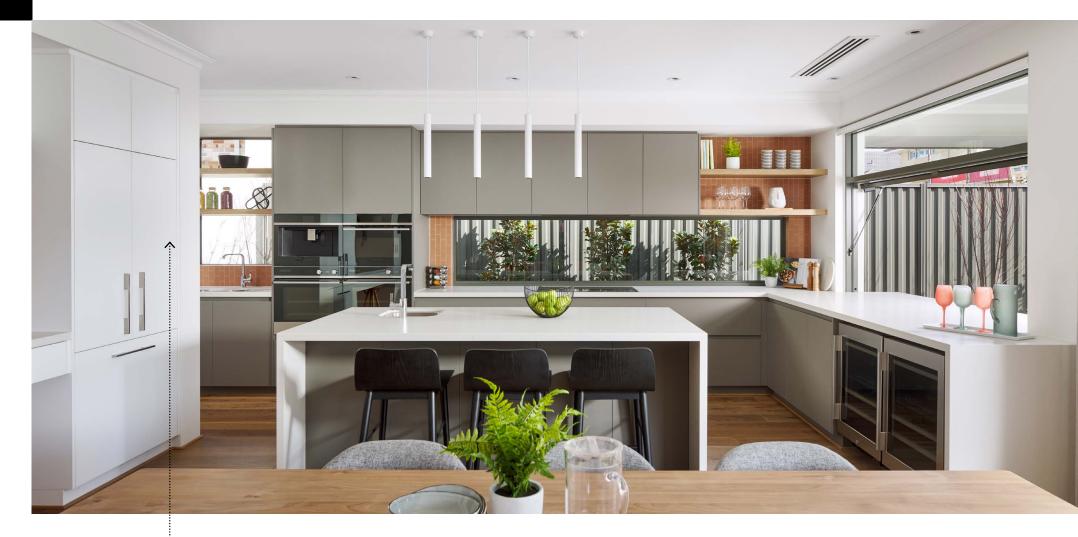

## PROFILED & COLOURED CABINET DOORS

Profiled and coloured cabinet doors are a growing trend. Think navy blue, sage green and mid to dark greys in cabinet colours to make a statement in your kitchen.

#### INTEGRATED APPLIANCES & SMART TECHNOLOGY

Integrated appliances including fridges, ovens and smart technology will continue to grow in demand in kitchen designs, increasing functionality while keeping everything concealed and clean.

## OPEN SHELVING

The use of open shelving is a great way to add an extra flair to your kitchen. It can look instantly chic and contained if done right.

#### PENDANT LIGHTING

Statement pendant lighting anchors the dining area adding extra depth of aesthetic, ambiance and height.

## FREESTANDING ISLANDS

Island benches can give you the extra work space and storage that you need in your kitchen as well as providing a separate dining area for the family.

#### STONE COUNTERTOP & SPLASHBACK

Stone countertops and splashbacks provide a classic and timeless aesthetic to your home making your kitchen instantly luxurious.