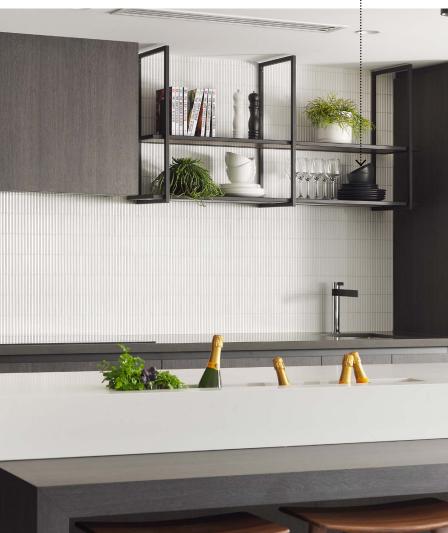

## OPEN SHELVING

The use of open shelving is a great way to add an extra flair to your kitchen. It can look instantly chic and contained if done right.

#### STONE COUNTERTOP & SPLASHBACK

Stone countertops and splashbacks provide a classic and timeless aesthetic to your home making your kitchen instantly luxurious.