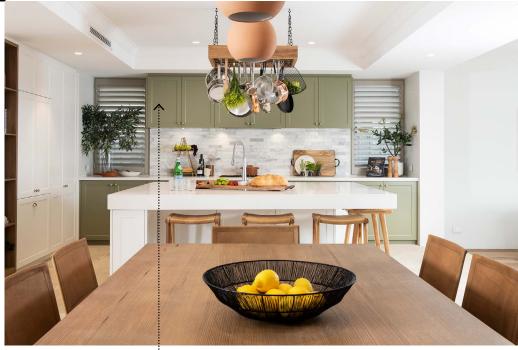

#### PENDANT LIGHTING

Statement pendant lighting anchors the dining area adding extra depth of aesthetic, ambiance and height.

## FREESTANDING ISLANDS

Island benches can give you the extra work space and storage that you need in your kitchen as well as providing a separate dining area for the family.