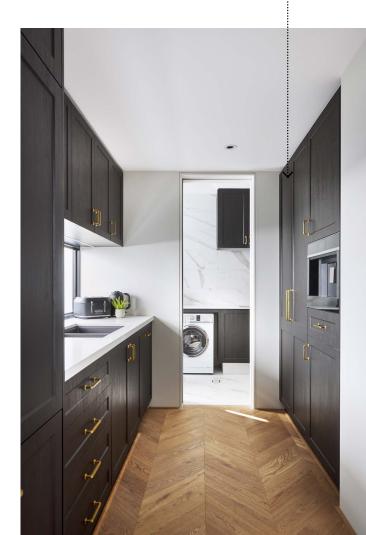

#### 4 SCULLERY

The Scullery will continue to be a major focus as it can be integrated to form part of a larger kitchen space, rather than a totally isolated room. It is perfect for hiding unwanted clutter while entertaining and providing additional storage away from the main kitchen area.