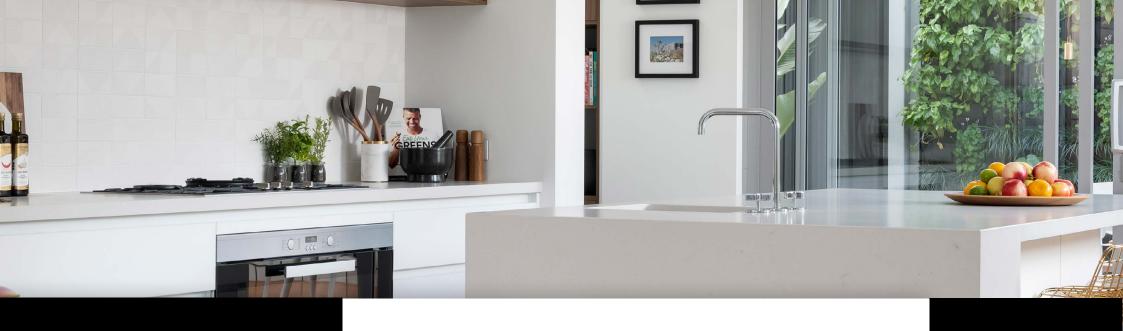

#### STONE COUNTERTOP & SPLASHBACK

Stone countertops and splashbacks provide a classic and timeless aesthetic to your home making your kitchen instantly luxurious.

#### CLEVER & CONCEALED STORAGE

Concealed and integrated storage solutions allows the kitchen to feel streamlined as there is no visible clutter on any of the benchtops. This helps you achieve a bold and minimalist look of a modern kitchen.