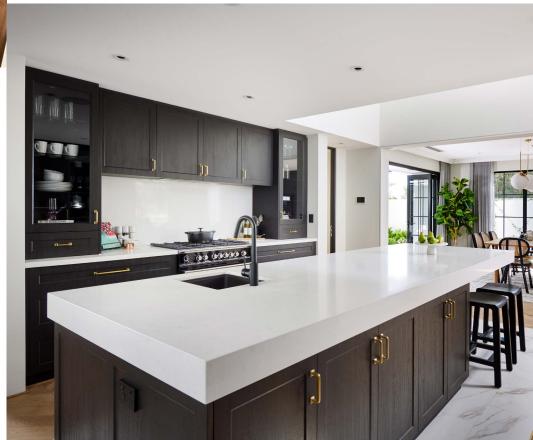

#### STONE COUNTERTOP & SPLASHBACK

Stone countertops and splashbacks provide a classic and timeless aesthetic to your home making your kitchen instantly luxurious.

#### CLEVER & CONCEALED STORAGE

Concealed and integrated storage solutions allows the kitchen to feel streamlined as there is no visible clutter on any of the benchtops. This helps you achieve a bold and minimalist look of a modern kitchen.