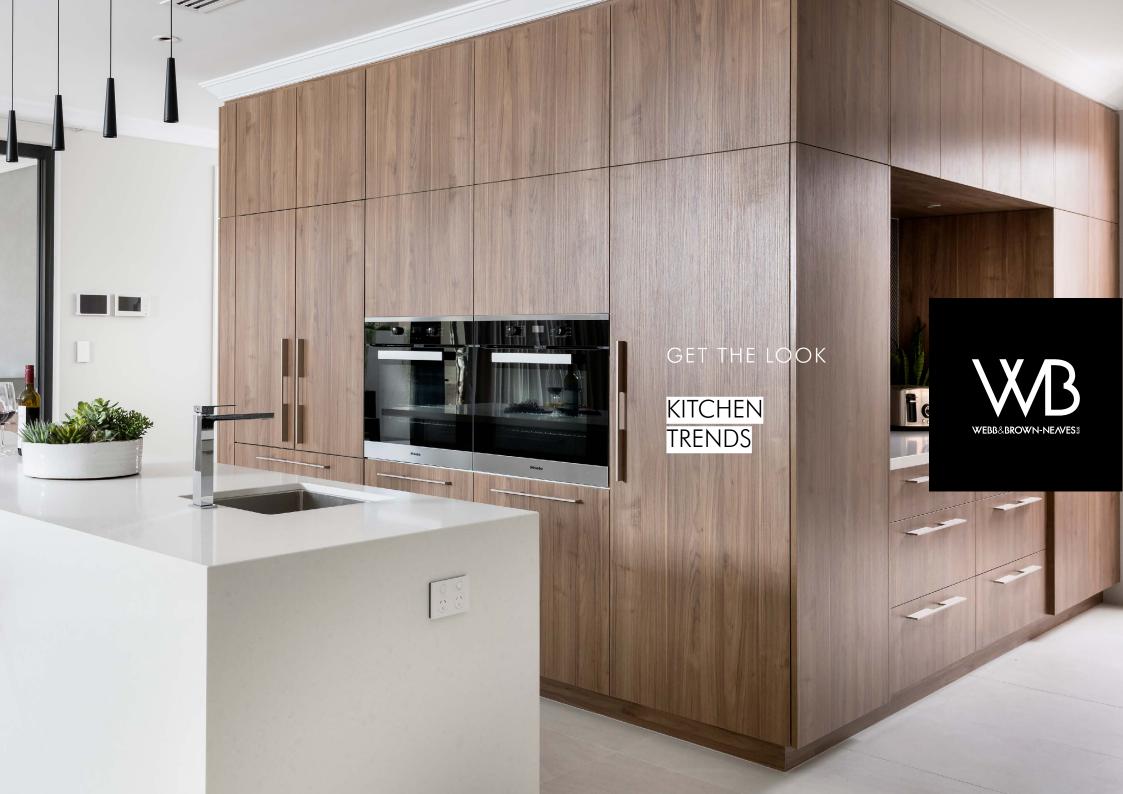

#### INTEGRATED APPLIANCES & SMART TECHNOLOGY

Integrated appliances including fridges, ovens and smart technology will continue to grow in demand in kitchen designs, increasing functionality while keeping everything concealed and clean.