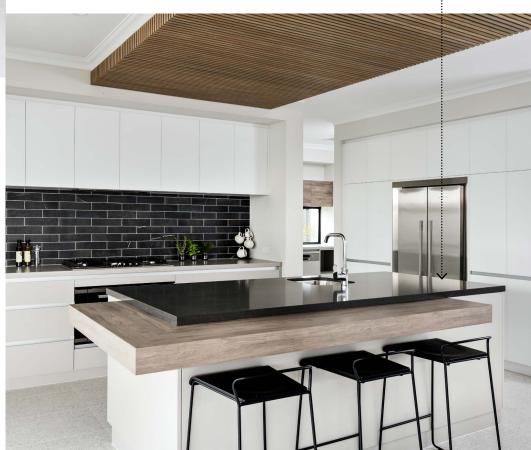

## FREESTANDING ISLANDS

Island benches can give you the extra work space and storage that you need in your kitchen as well as providing a separate dining area for the family.

#### STONE COUNTERTOP & SPLASHBACK

Stone countertops and splashbacks provide a classic and timeless aesthetic to your home making your kitchen instantly luxurious.