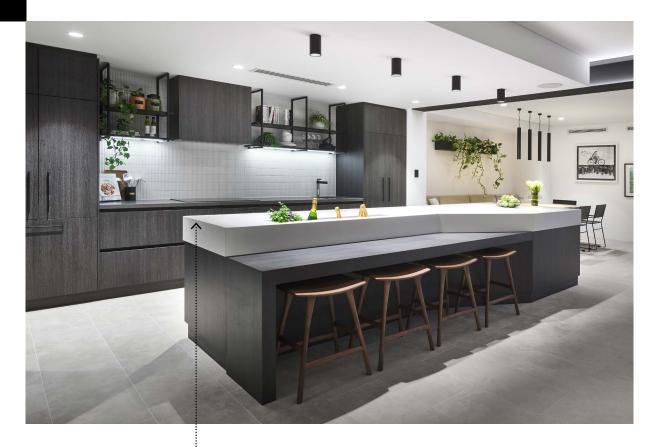

## 3 FUNCTIONALITY & FLEXIBILITY

Minimalist and streamlined kitchen design is incredibly popular in new homes providing functionality and family friendly open spaces while de-cluttering your home.

#### 5 LIGHTER COLOURS

Lighter colours in the kitchen allow for flexibility, making it easier to decorate, while also allowing a lighter ambience and feeling of space.

## FREESTANDING ISLANDS

Island benches can give you the extra work space and storage that you need in your kitchen as well as providing a separate dining area for the family.

#### CLEVER & CONCEALED STORAGE

Concealed and integrated storage solutions allows the kitchen to feel streamlined as there is no visible clutter on any of the benchtops. This helps you achieve a bold and minimalist look of a modern kitchen.