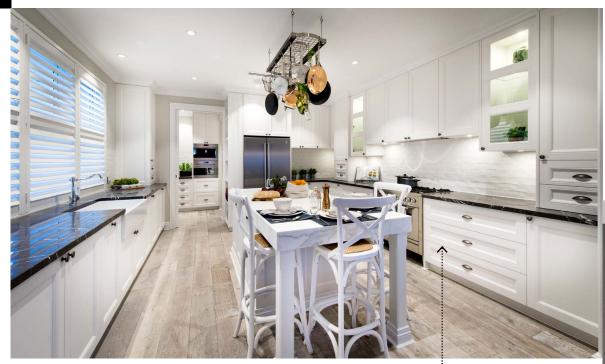

## FREESTANDING ISLANDS

Island benches can give you the extra work space and storage that you need in your kitchen as well as providing a separate dining area for the family.

#### STONE COUNTERTOP & SPLASHBACK

Stone countertops and splashbacks provide a classic and timeless aesthetic to your home making your kitchen instantly luxurious.