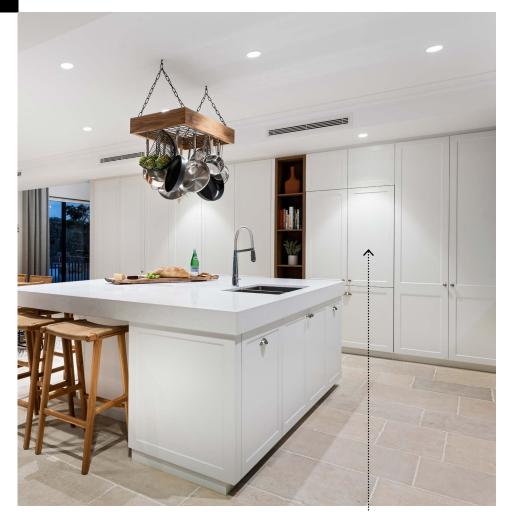

#### PENDANT LIGHTING

Statement pendant lighting anchors the dining area adding extra depth of aesthetic, ambiance and height.

## FREESTANDING ISLANDS

Island benches can give you the extra work space and storage that you need in your kitchen as well as providing a separate dining area for the family.

#### STONE COUNTERTOP & SPLASHBACK

Stone countertops and splashbacks provide a classic and timeless aesthetic to your home making your kitchen instantly luxurious.