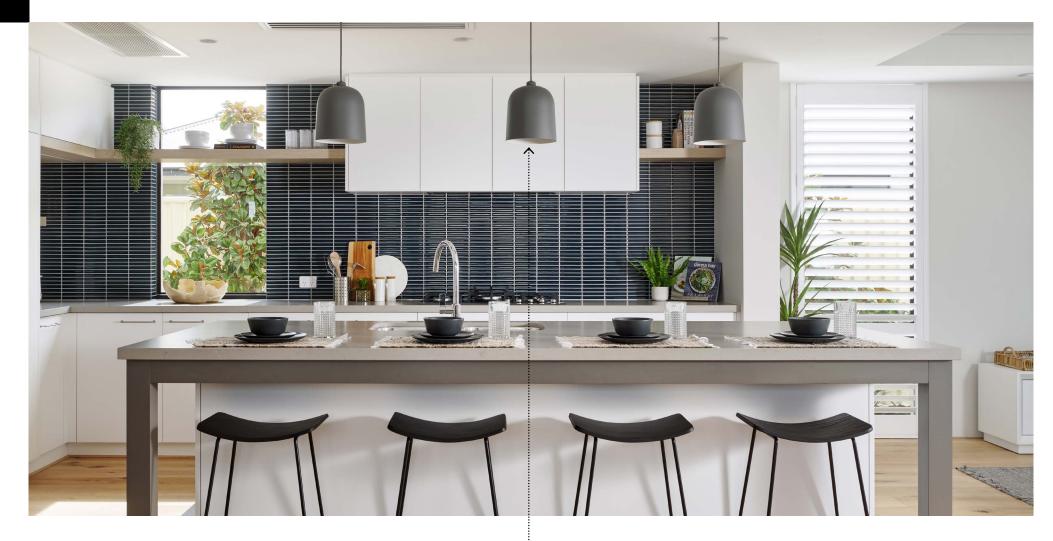

#### PENDANT LIGHTING

Statement pendant lighting anchors the dining area adding extra depth of aesthetic, ambiance and height.

## FREESTANDING ISLANDS

Island benches can give you the extra work space and storage that you need in your kitchen as well as providing a separate dining area for the family.